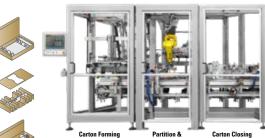

#### **FG1** CARTON/TRAY FORMER

Single Head Speed 60 Multiple Head Speed 200+

#### TOP LOAD AUTOMATION

Single Head and Multiple Head Available
Top Load Partition and Product Automation