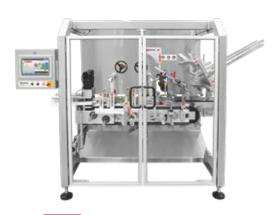

#### P150 INTERMITTENT CARTONER

 CARTON RANGE
 LENGTH
 WIDTH
 DEPTH
 SPEEL

 MAXIMUM
 7"
 4"
 8"
 80

 177.8mm
 101.6mm
 203.2mm