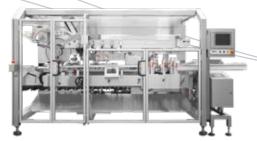

#### P100 HORIZONTAL CARTONER

 CARTON RANGE
 LENGTH
 WIDTH
 DEPTH
 SPEEL

 MAXIMUM
 7"
 3.5"
 8"
 480

 177.8mm
 88.9mm
 203.2mm