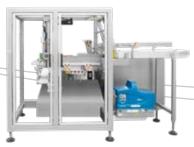

EAFLETS, BOOKLETS, INSERTS, OUTSERTS

#### CASE PACKERS

SIDE LOAD, TOP LOAD, WRAPAROUND

#### **PALLETIZERS**

SINGLE CELL, TWIN CELL, AUTOMATED CELL

#### LINE INTEGRATION

ROBOTICS, HIGH-SPEED PRODUCT HANDLING

#### **VALIDATION SERVICES**

FDS, FAT, IQ/OQ, SAT, FMEA, 21CFR PART 11

























# FEATURING THE BEST SERVICE IN THE INDUSTRY



**ALL SERPA MADE** 





















## **SERPA** SAVES YOU FOOTPRINT





#### P100 HORIZONTAL CARTONER

 CARTON RANGE
 LENGTH
 WIDTH
 DEPTH
 SPEEL

 MAXIMUM
 7"
 3.5"
 8"
 480

 177.8mm
 88.9mm
 203.2mm





#### P120 VERTICAL CARTONER

CARTON RANGE LENGTH WIDTH DEPTH SPEE MAXIMUM 7" 3.5" 8.875" 400



#### P150 INTERMITTENT CARTONER

 CARTON RANGE
 LENGTH
 WIDTH
 DEPTH
 SPEEL

 MAXIMUM
 7"
 4"
 8"
 80

 177.8mm
 101.6mm
 203.2mm



#### **FG1** CARTON/TRAY FORMER

Single Head Speed 60 Multiple Head Speed 200+





#### TOP LOAD AUTOMATION

Single Head and Multiple Head Available
Top Load Partition and Product Automation





#### HIGH-SPEED LITERATURE FEEDER

NSERT RANGE LENGTH WIDTH DEPTH SPEE
MAXIMUM 3" 0.375" 8" 450
76.2mm 9.5mm 203.2mm









#### P200 SIDE LOAD CASE PACKER

CASE RANGE LENGTH WIDTH DEPTH SPI MAXIMUM 24" 19" 24" 20 609.6mm 482.6mm 609.6mm



#### P300 HIGH-SPEED SIDE LOAD CASE PACKER

CASE RANGE LENGTH WIDTH DEPTH SPEED MAXIMUM 20" 13" 13" 30 508mm 330.2mm 330.2mm





#### P220 WRAPAROUND CASE PACKER

CASE RANGE LENGTH WIDTH DEPTH SPEEL
MAXIMUM 20" 12" 24" 20
508mm 304.8mm 609.6mm



#### P320 HIGH-SPEED WRAPAROUND CASE PACKER

CASE RANGE LENGTH WIDTH DEPTH SPEED

MAXIMUM 18" 14" 24" 30

457.