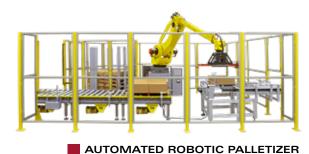

HIGH-SPEED LITERATURE FEEDER

NSERT RANGE LENGTH WIDTH DEPTH SPEE
MAXIMUM 3" 0.375" 8" 450
76.2mm 9.5mm 203.2mm









#### P200 SIDE LOAD CASE PACKER

CASE RANGE LENGTH WIDTH DEPTH SPI MAXIMUM 24" 19" 24" 20 609.6mm 482.6mm 609.6mm



#### P300 HIGH-SPEED SIDE LOAD CASE PACKER

CASE RANGE LENGTH WIDTH DEPTH SPEED MAXIMUM 20" 13" 13" 30 508mm 330.2mm 330.2mm





#### P220 WRAPAROUND CASE PACKER

CASE RANGE LENGTH WIDTH DEPTH SPEEL
MAXIMUM 20" 12" 24" 20
508mm 304.8mm 609.6mm



#### P320 HIGH-SPEED WRAPAROUND CASE PACKER

CASE RANGE LENGTH WIDTH DEPTH SPEED

MAXIMUM 18" 14" 24" 30

457.2mm 355.6mm 609.6mm





#### P250 TOP LOAD CASE PACKER

CASE RANGE LENGTH WIDTH DEPTH SP MAXIMUM 24" 14" 14" 20 609.6mm 355.6mm 355.6mm



SINGLE CELL ROBOTIC PALLETIZER



TWIN CELL ROBOTIC PALLETIZER



STRETCH/SHRINK BUNDLING

LARGER RANGES AND HIGHER SPEEDS AVAILABLE