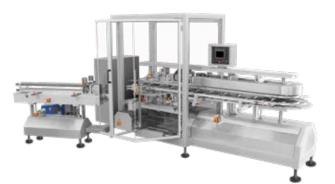

#### P200 SIDE LOAD CASE PACKER

CASE RANGE LENGTH WIDTH DEPTH SPI MAXIMUM 24" 19" 24" 20 609.6mm 482.6mm 609.6mm

#### P300 HIGH-SPEED SIDE LOAD CASE PACKER

CASE RANGE LENGTH WIDTH DEPTH SPEED MAXIMUM 20" 13" 13" 30 508mm 330.2mm 330.2mm