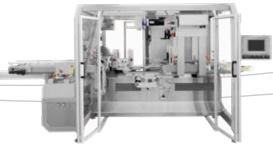

#### P150 INTERMITTENT CARTONER

 CARTON RANGE
 LENGTH
 WIDTH
 DEPTH
 SPEEL

 MAXIMUM
 7"
 4"
 8"
 80

 177.8mm
 101.6mm
 203.2mm