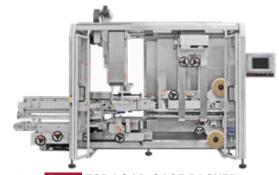

#### P200 SIDE LOAD CASE PACKER

CASE RANGE LENGTH WIDTH DEPTH SPI MAXIMUM 24" 19" 24" 20 609.6mm 482.6mm 609.6mm

#### P300 HIGH-SPEED SIDE LOAD CASE PACKER

CASE RANGE LENGTH WIDTH DEPTH SPEED MAXIMUM 20" 13" 13" 30 508mm 330.2mm 330.2mm

#### P220 WRAPAROUND CASE PACKER

CASE RANGE LENGTH WIDTH DEPTH SPEEL
MAXIMUM 20" 12" 24" 20
508mm 304.8mm 609.6mm

#### P320 HIGH-SPEED WRAPAROUND CASE PACKER

CASE RANGE LENGTH WIDTH DEPTH SPEED

MAXIMUM 18" 14" 24" 30

457.2mm 355.6mm 609.6mm

#### P250 TOP LOAD CASE PACKER

CASE RANGE LENGTH WIDTH DEPTH SP MAXIMUM 24" 14" 14" 20 609.6mm 355.6mm 355.6mm

SINGLE CELL ROBOTIC PALLETIZER

TWIN CELL ROBOTIC PALLETIZER

STRETCH/SHRINK BUNDLING

LARGER RANGES AND HIGHER SPEEDS AVAILABLE