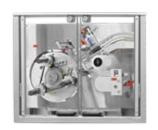

PRODUCT HANDLING

#### **VALIDATION SERVICES**

FDS, FAT, IQ/OQ, SAT, FMEA, 21CFR PART 11

























# FEATURING THE BEST SERVICE IN THE INDUSTRY



**ALL SERPA MADE** 





















## **SERPA** SAVES YOU FOOTPRINT





#### P100 HORIZONTAL CARTONER

 CARTON RANGE
 LENGTH
 WIDTH
 DEPTH
 SPEEL

 MAXIMUM
 7"
 3.5"
 8"
 480

 177.8mm
 88.9mm
 203.2mm





#### P120 VERTICAL CARTONER

CARTON RANGE LENGTH WIDTH DEPTH SPEE MAXIMUM 7" 3.5" 8.875" 400



#### P150 INTERMITTENT CARTONER

 CARTON RANGE
 LENGTH
 WIDTH
 DEPTH
 SPEEL

 MAXIMUM
 7"
 4"
 8"
 80

 177.8mm
 101.6mm
 203.2mm



#### **FG1** CARTON/TRAY FORMER

Single Head Speed 60 Multiple Head Speed 200+





#### TOP LOAD AUTOMATION

Single Head and Multiple Head Available
Top Load Partition and Product Automation





#### HIGH-SPEED LITERATURE FEEDER

NSERT RANGE LENGTH WIDTH DEPTH SPEE
MAXIMUM 3" 0.375" 8" 450
76.2mm 9.5mm 203.2mm









#### P200 SIDE LOAD CASE PACKER

CASE RANGE LENGTH WIDTH DEPTH SPI MAXIMUM 24" 19" 24" 20 609.6mm 482.6mm 609.6mm



#### P300 HIGH-SPEED SIDE LOAD CASE PACKER

CASE RANGE LENGTH WIDTH DEPTH SPEED MAXIMUM 20" 13" 13" 30 508mm 330.2mm 330.2mm





#### P220 WRAPAROUND CASE PACKER

CASE RANGE LENGTH WIDTH DEPTH SPEEL
MAXIMUM 20" 12" 24" 20
508mm 304.8mm 609.6mm



#### P320 HIGH-SPEED WRAPAROUND CASE PACKER

CASE RANGE LENGTH WIDTH DEPTH SPEED

MAXIMUM 18" 14" 24" 30

457.2mm 355.6mm 609.6mm





#### P250 TOP LOAD CASE PACKER

CASE RANGE LENGTH WIDTH DEPTH SP MAXIMUM 24" 14" 14" 20 609.6mm 355.6mm 355.6mm



SINGLE CELL ROBOTIC PALLETIZER



TWIN CELL ROBOTIC PAL