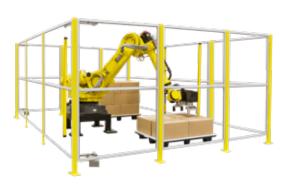

nd Product Automation





#### HIGH-SPEED LITERATURE FEEDER

NSERT RANGE LENGTH WIDTH DEPTH SPEE
MAXIMUM 3" 0.375" 8" 450
76.2mm 9.5mm 203.2mm









#### P200 SIDE LOAD CASE PACKER

CASE RANGE LENGTH WIDTH DEPTH SPI MAXIMUM 24" 19" 24" 20 609.6mm 482.6mm 609.6mm



#### P300 HIGH-SPEED SIDE LOAD CASE PACKER

CASE RANGE LENGTH WIDTH DEPTH SPEED MAXIMUM 20" 13" 13" 30 508mm 330.2mm 330.2mm





#### P220 WRAPAROUND CASE PACKER

CASE RANGE LENGTH WIDTH DEPTH SPEEL
MAXIMUM 20" 12" 24" 20
508mm 304.8mm 609.6mm



#### P320 HIGH-SPEED WRAPAROUND CASE PACKER

CASE RANGE LENGTH WIDTH DEPTH SPEED

MAXIMUM 18" 14" 24" 30

457.2mm 355.6mm 609.6mm





#### P250 TOP LOAD CASE PACKER

CASE RANGE LENGTH WIDTH DEPTH SP MAXIMUM 24" 14" 14" 20 609.6mm 355.6mm 355.6mm



SINGLE CELL ROBOTIC PALLETIZER



TWIN CELL ROBOTIC PALLETIZER



STRETCH/SHRINK BUNDLING

LARGER RANGES AND HIGHER SPEEDS AVAILABLE