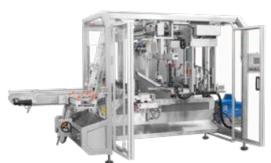

#### P200 SIDE LOAD CASE PACKER

CASE RANGE LENGTH WIDTH DEPTH SPI MAXIMUM 24" 19" 24" 20 609.6mm 482.6mm 609.6mm

#### P300 HIGH-SPEED SIDE LOAD CASE PACKER

CASE RANGE LENGTH WIDTH DEPTH SPEED MAXIMUM 20" 13" 13" 30 508mm 330.2mm 330.2mm