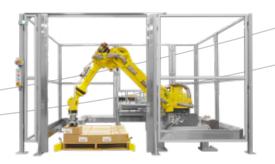

#### **PALLETIZERS**

SINGLE CELL, TWIN CELL, AUTOMATED CELL

#### P250 TOP LOAD CASE PACKER

CASE RANGE LENGTH WIDTH DEPTH SP MAXIMUM 24" 14" 14" 20 609.6mm 355.6mm 355.6mm

SINGLE CELL ROBOTIC PALLETIZER

TWIN CELL ROBOTIC PALLETIZER

STRETCH/SHRINK BUNDLING

LARGER RANGES AND HIGHER SPEEDS AVAILABLE