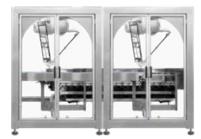

URING THE BEST SERVICE IN THE INDUSTRY



**ALL SERPA MADE** 





















## **SERPA** SAVES YOU FOOTPRINT





#### P100 HORIZONTAL CARTONER

 CARTON RANGE
 LENGTH
 WIDTH
 DEPTH
 SPEEL

 MAXIMUM
 7"
 3.5"
 8"
 480

 177.8mm
 88.9mm
 203.2mm





#### P120 VERTICAL CARTONER

CARTON RANGE LENGTH WIDTH DEPTH SPEE MAXIMUM 7" 3.5" 8.875" 400



#### P150 INTERMITTENT CARTONER

 CARTON RANGE
 LENGTH
 WIDTH
 DEPTH
 SPEEL

 MAXIMUM
 7"
 4"
 8"
 80

 177.8mm
 101.6mm
 203.2mm



#### **FG1** CARTON/TRAY FORMER

Single Head Speed 60 Multiple Head Speed 200+





#### TOP LOAD AUTOMATION

Single Head and Multiple Head Available
Top Load Partition and Product Automation





#### HIGH-SPEED LITERATURE FEEDER

NSERT RANGE LENGTH WIDTH DEPTH SPEE
MAXIMUM 3" 0.375" 8" 450
76.2mm 9.5mm 203.2mm









#### P200 SIDE LOAD CASE PACKER

CASE RANGE LENGTH WIDTH DEPTH SPI MAXIMUM 24" 19" 24" 20 609.6mm 482.6mm 609.6mm



#### P300 HIGH-SPEED SIDE LOAD CASE PACKER

CASE RANGE LENGTH WIDTH DEPTH SPEED MAXIMUM 20" 13" 13" 30 508mm 330.2mm 330.2mm





#### P220 WRAPAROUND CASE PACKER

CASE RANGE LENGTH WIDTH DEPTH SPEEL
MAXIMUM 20" 12" 24" 20
508mm 304.8mm 609.6mm



#### P320 HIGH-SPEED WRAPAROUND CASE PACKER

CASE RANGE LENGTH WIDTH DEPTH SPEED

MAXIMUM 18" 14" 24" 30

457.2mm 355.6mm 609.6mm





#### P250 TOP LOAD CASE PACKER

CASE RANGE LENGTH WIDTH DEPTH SP MAXIMUM 24" 14" 14" 20 609.6mm 355.6mm 355.6mm



SINGLE CELL ROBOTIC PALLETIZER



TWIN CELL ROBOTIC PALLETIZER



STRETCH/SHRINK BUNDLING

LARGER RANGES AND HIGHER SPEEDS AVAILABLE