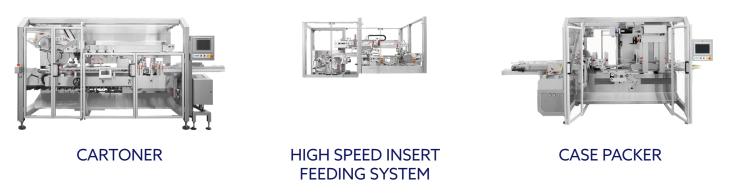

| Minimum                            | .2"<br>5 mm     | .2"<br>5 mm    |                 |
| Maximum                            | 8"<br>203.2 mm  | 3.15"<br>80 mm |                 |
| Roll Size: 11.8" w/ 3" core center |                 |                |                 |

\*Larger Ranges Available

### FEATURES AND BENEFITS

- Positive traction roller eliminates skewing during label folding
- Robust, compact design
- Quick-disconnect labeling heads
- Fast, accurate changeover
- Automatic changeover option available
- Low maintenance
- User-friendly
- Speeds up to 400 cartons per minute



Standard Range Floorplan

- Straight or reverse tuck cartons
- Servo-driven labeling head
- Low level sensor for label roll



#### STRAIGHT TUCK

**REVERSE TUCK** 



# **READY TO INTEGRATE WITH**



## **ABOUT SERPA**

Founded in 1985, Serpa designs and manufactures cartoners, sleevers, case & tray packers, robotic palletizers, and auxiliary packaging equipment for the pharmaceutical, medical device, nutraceutical, food, beverage, personal care, cosmetic, household, and industrial markets. A ProMach brand since 2021.

PHONE 559.651.2339

EMAIL serpa.info@promachbuilt.com WEB serpapackaging.com

LOCATION 7020 W Sunnyview Ave, Visalia, California, USA