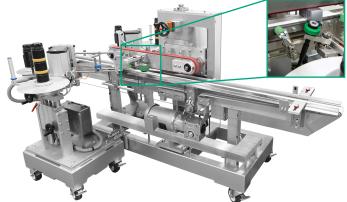

### FEATURES AND BENEFITS

- Positive traction roller eliminates skewing during label folding
- Robust, compact design
- Quick-disconnect labeling heads
- Fast, accurate changeover
- Automatic changeover option available
- Low maintenance
- User-friendly
- Speeds up to 400 cartons per minute

Standard Range Floorplan

- Straight or reverse tuck cartons
- Servo-driven labeling head
- Low level sensor for label roll