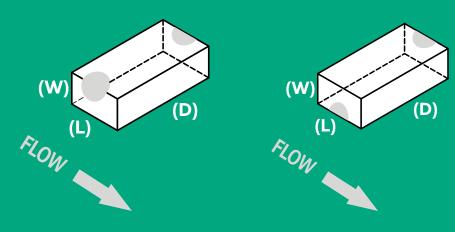

idth          |                 |
| Minimum                            | .2"<br>5 mm     | .2"<br>5 mm    |                 |
| Maximum                            | 8"<br>203.2 mm  | 3.15"<br>80 mm |                 |
| Roll Size: 11.8" w/ 3" core center |                 |                |                 |

\*Larger Ranges Available

### FEATURES AND BENEFITS

- Positive traction roller eliminates skewing during label folding
- Robust, compact design
- Quick-disconnect labeling heads
- Fast, accurate changeover
- Automatic changeover option available
- Low maintenance
- User-friendly
- Speeds up to 400 cartons per minute



Standard Range Floorplan

- Straight or reverse tuck cartons
- Servo-driven labeling head
- Low level sensor for label roll



#### STRAIGHT TUCK

**REVERSE TUCK** 



# **READY TO INTEGRATE WITH**



## **ABOUT SERPA**

Founded in 1985, Serpa designs and manufactures cartoners, sleevers, case & tray packers, robotic palletizers, and auxiliary packaging equipment for the pharmaceutical, medical device, nutraceutical, food, beverage, personal care, cosmetic, household, and industrial markets. A ProMach brand since 2021.

PHONE 559.651.2339

EMAIL serpa.info@promachbuilt.com WEB serpapackaging.com

LOCATION 7020 W Sunnyview Ave, Visalia, California, USA