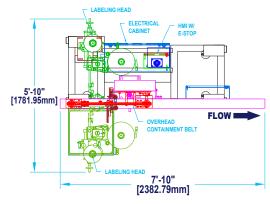

Standard Range Floorplan

- Straight or reverse tuck cartons
- Servo-driven labeling head
- Low level sensor for label roll